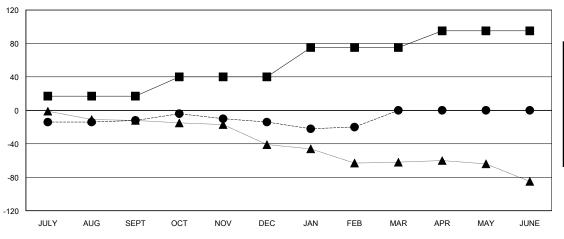

### GOALS AND ACTUAL MEMBERS CUMULATIVE

| _ | MEMBER | GROWTH | NET | GOAL |
|---|--------|--------|-----|------|
|   |        |        |     |      |

- ■ - MEMBER GROWTH ACTUAL

- ▲ - LAST YEAR MEMBERSHIP ACTUAL